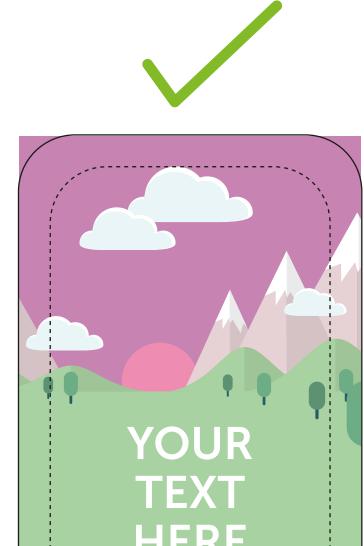

Keep all your vital text or imagery inside this area. Anything outside could be lost in the printing process.

FINISHED SIZE (500 x 750mm)

This is the finished size of the artwork. Bleed any non-essential imagery or backgrounds to the edge of the document.

## Bleed non-essential imagery or backgrounds to the edge of the document whilst keeping all vital text or imagery within the visual area.