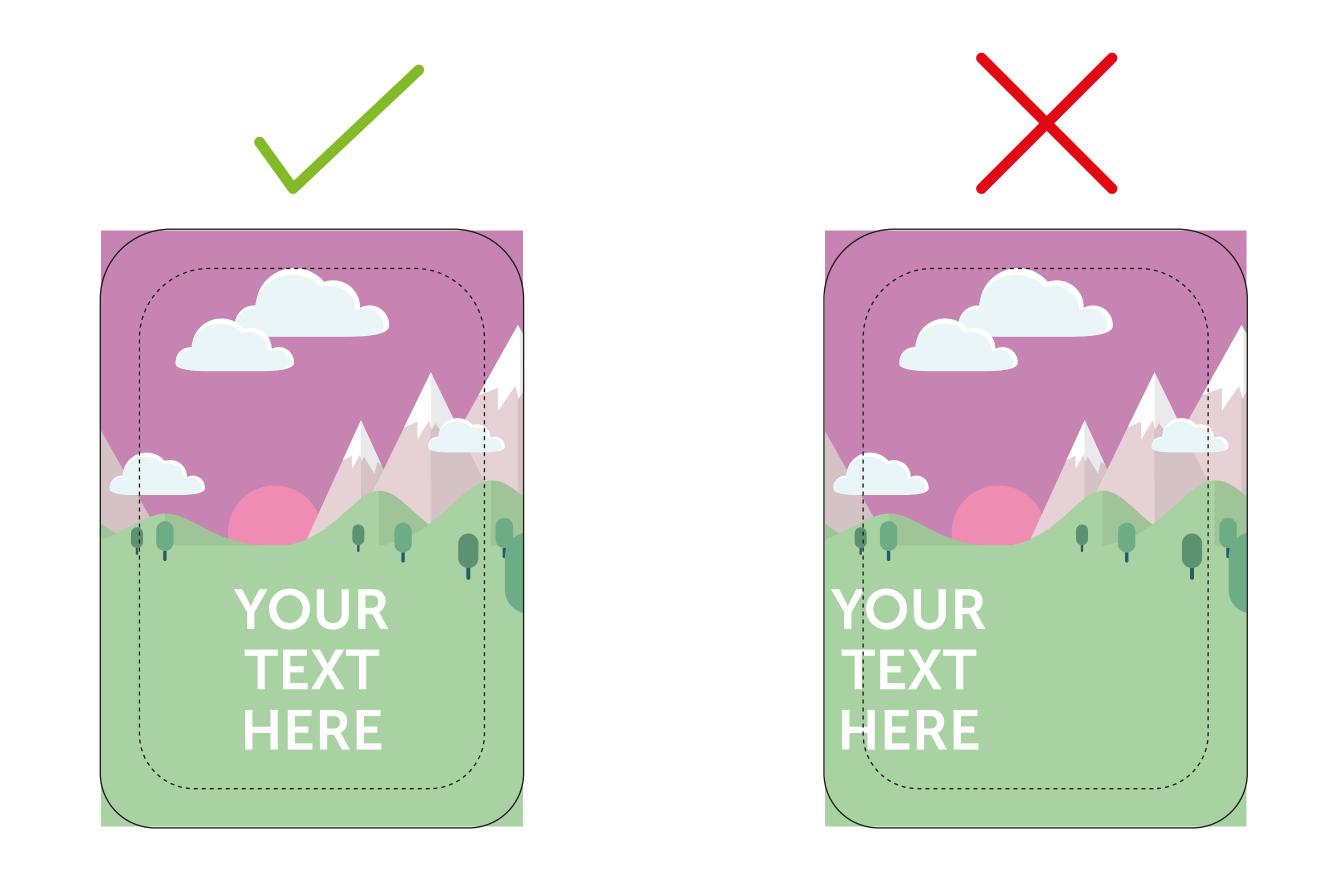

### **VISUAL AREA** (640 x 990mm)

Keep all your vital text or imagery inside this area. Anything outside will lost in the cutting process.

### FINISHED SIZE (640 x 990mm)

This is the finished size of the artwork. Bleed any non-essential imagery or backgrounds to the edge of the document.

# **ROUND CORNERS**

Please note all corners have a radius of 75mm

Bleed non-essential imagery or backgrounds to the edge of the document whilst keeping all vital text or imagery within the visual area.