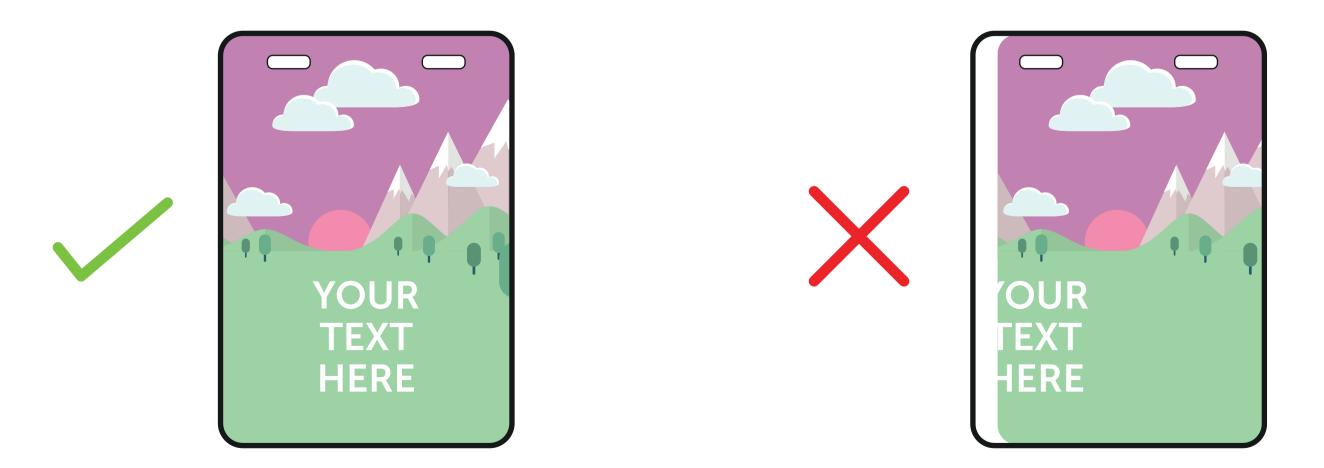

## --- SAFE AREA (620 x 970mm)

Keep all your vital text or imagery within these areas.

## HANGER HOLES

These are non-print areas. Keep artworks away from these areas.

Bleed non-essential imagery or backgrounds to the edge of the document whilst keeping all vital text or imagery within the visual area.