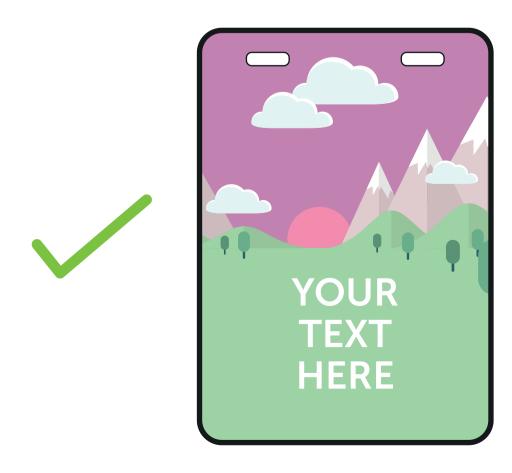

## PLEASE ENSURE:

- CMYK colour profile is used
- All images are 150dpi or vectors for best results
- Remember to delete or hide this layer
- Artwork is saved as a PDF or EPS
- BLEED (646 x 996mm)
   Bleed non-essential artwork elements
   to the edge of this area.
- FINISHED SIZE (640 x 990mm) This is the finished size of the artwork. Bleed any non-essential imagery or backgrounds to the edge of the document.
- --- SAFE AREA (620 x 970mm)
  Keep all your vital text or imagery within these areas.