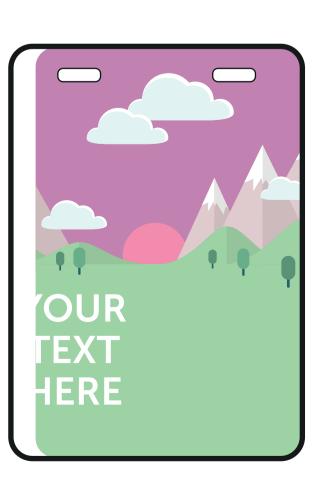

## HANGER HOLES

These are non-print areas. Keep artworks away from these areas.

Bleed non-essential imagery or backgrounds to the edge of the document whilst keeping all vital text or imagery within the visual area.