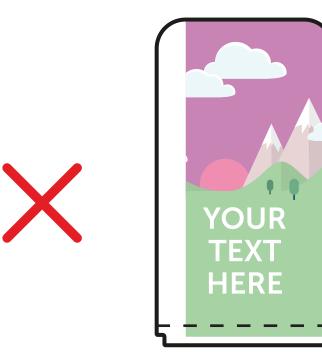

## THIS TEMPLATE IS ACTUAL SIZE (464 x 854mm)

## **PLEASE ENSURE:**

- CMYK colour profile is used
- All images are 300dpi or vectors for best results
- Remember to delete or hide this layer
- Artwork is saved as a PDF or EPS
- BLEED (464 x 854mm)
   Bleed any non-essential imagery or backgrounds to the edge of this area.
- FINISHED SIZE (460 x 850mm)

  This is the finished size of the artwork.

## OBSCURED AREA

Keep vital text or imagery away from this area and bleed non-essential elements to the bleed area. Anything within will be obscured by the base when constructed.

Bleed non-essential imagery or backgrounds to the edge of the document whilst keeping all vital text or imagery within the finished size area.