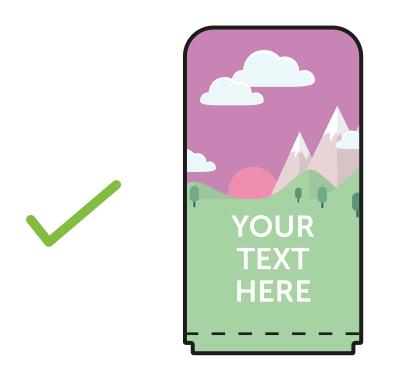

## THIS TEMPLATE IS ACTUAL SIZE (464 x 854mm)

## **PLEASE ENSURE:**

- CMYK colour profile is used
- All images are 300dpi or vectors for best results
- Remember to delete or hide this layer
- Artwork is saved as a PDF or EPS
- BLEED (464 x 854mm)
   Bleed any non-essential imagery or backgrounds to the edge of this area.
- FINISHED SIZE (460 x 850mm)

  This is the finished size of the artwork.

## OBSCURED AREA

Keep vital text or imagery away from this area and bleed non-essential elements to the bleed area. Anything within will be obscured by the base when constructed.

Bleed non-essential imagery or backgrounds to the edge of the document whilst keeping all vital text or imagery within the finished size area.