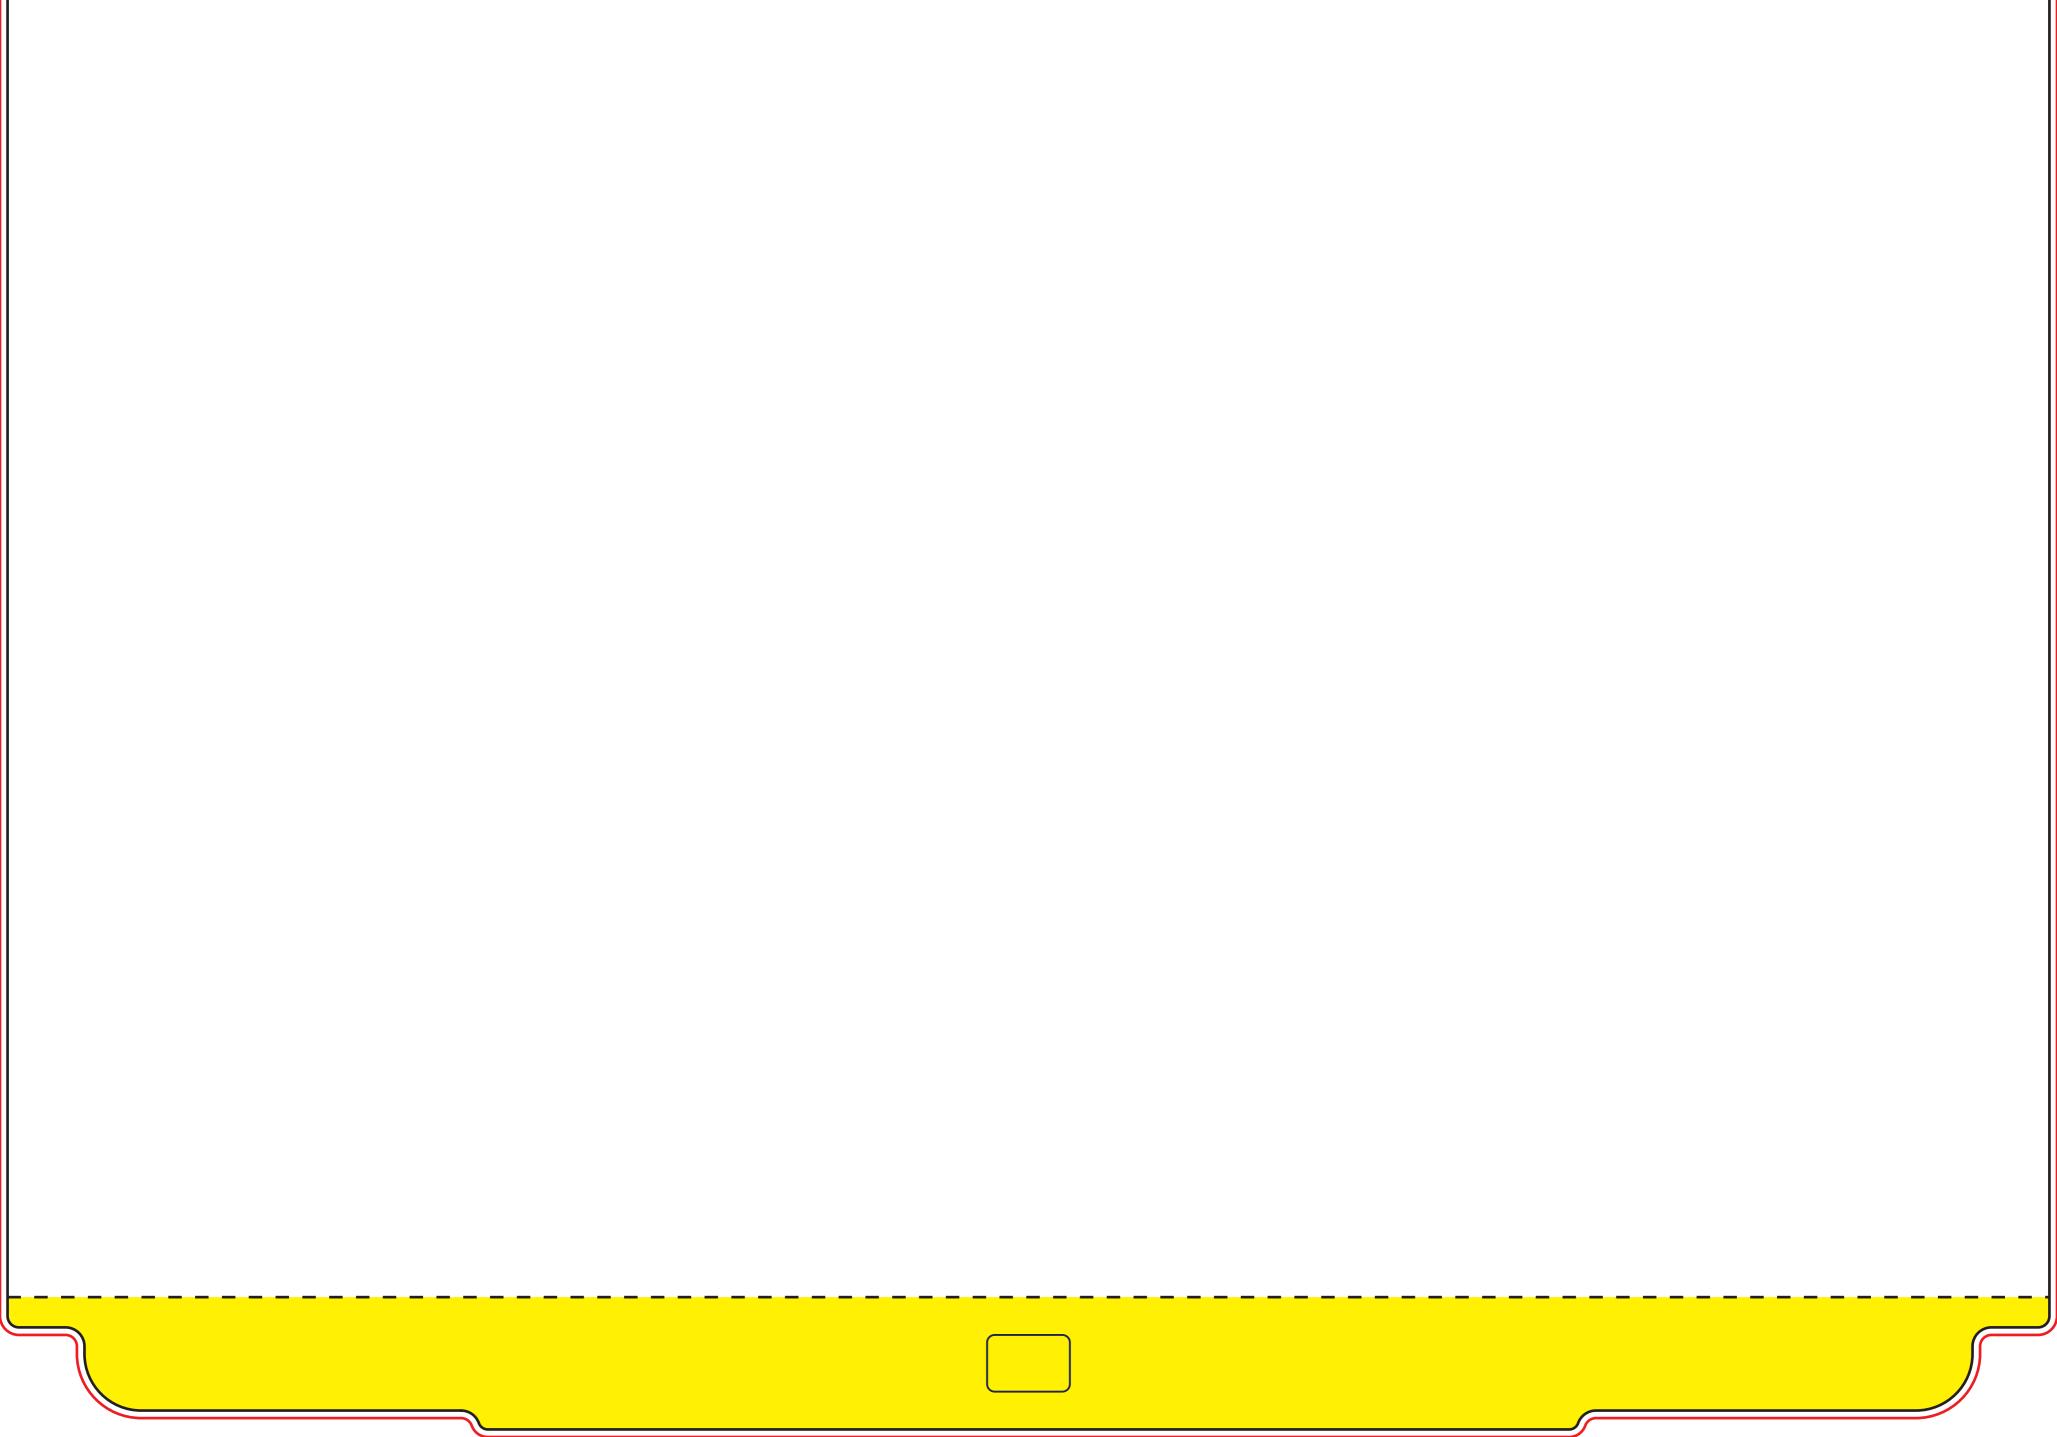

## **PLEASE ENSURE:**

- CMYK colour profile is used
- All images are 300dpi or vectors for best results
- Remember to delete or hide this layer
- Artwork is saved as a PDF or EPS
- BLEED (544 x 1467mm)
  Bleed any non-essential imagery or backgrounds to the edge of this area.
- FINISHED SIZE (540 x 1463mm)
  This is the finished size of the artwork.

## OBSCURED AREA

Keep vital text or imagery away from this area and bleed non-essential elements to the bleed area. Anything within will be obscured by the base when constructed.

Bleed non-essential imagery or backgrounds to the edge of the document whilst keeping all vital text or imagery within the finished size area.