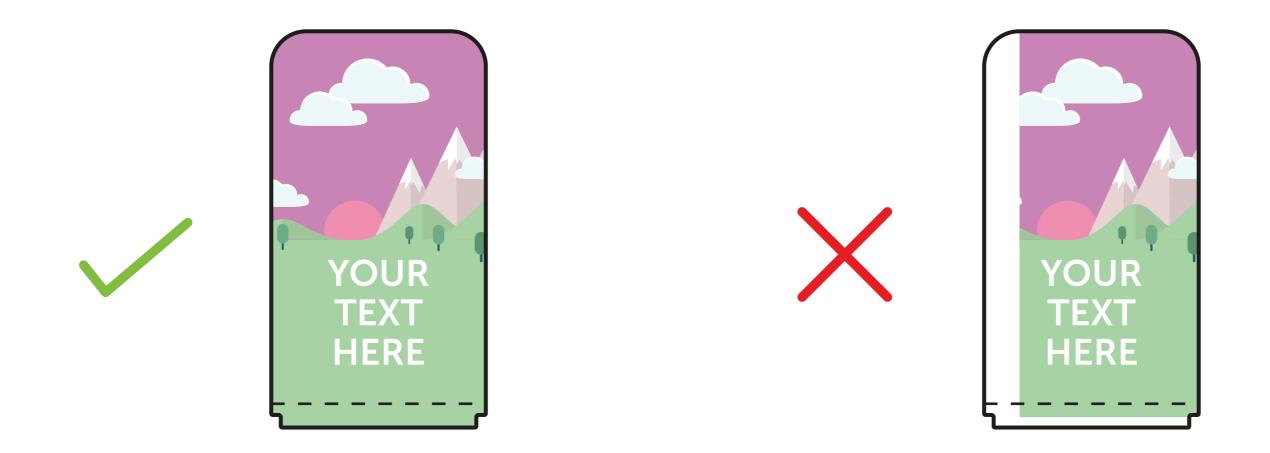

## OBSCURED AREA

Keep vital text or imagery away from this area and bleed non-essential elements to the bleed area. Anything within will be obscured by the base when constructed.

Bleed non-essential imagery or backgrounds to the edge of the document whilst keeping all vital text or imagery within the finished size area.