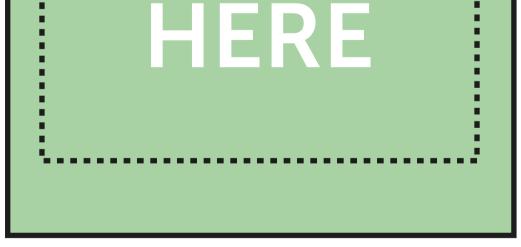

## SAFE AREA (682 x 1982mm) Keep all your vital text or imagery inside this area. Anything within this area maybe obscured by the frame.