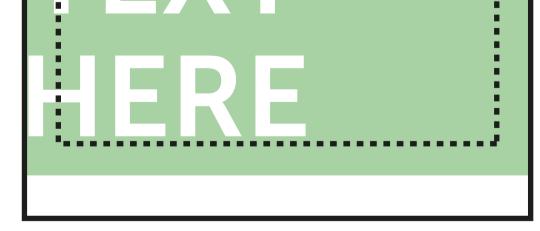

## SAFE AREA (682 x 1982mm) Keep all your vital text or imagery inside this area. Anything within this area maybe obscured by the frame.

## Bleed non-essential imagery or backgrounds to the edge of the document whilst keeping all vital text or imagery within the visual area.