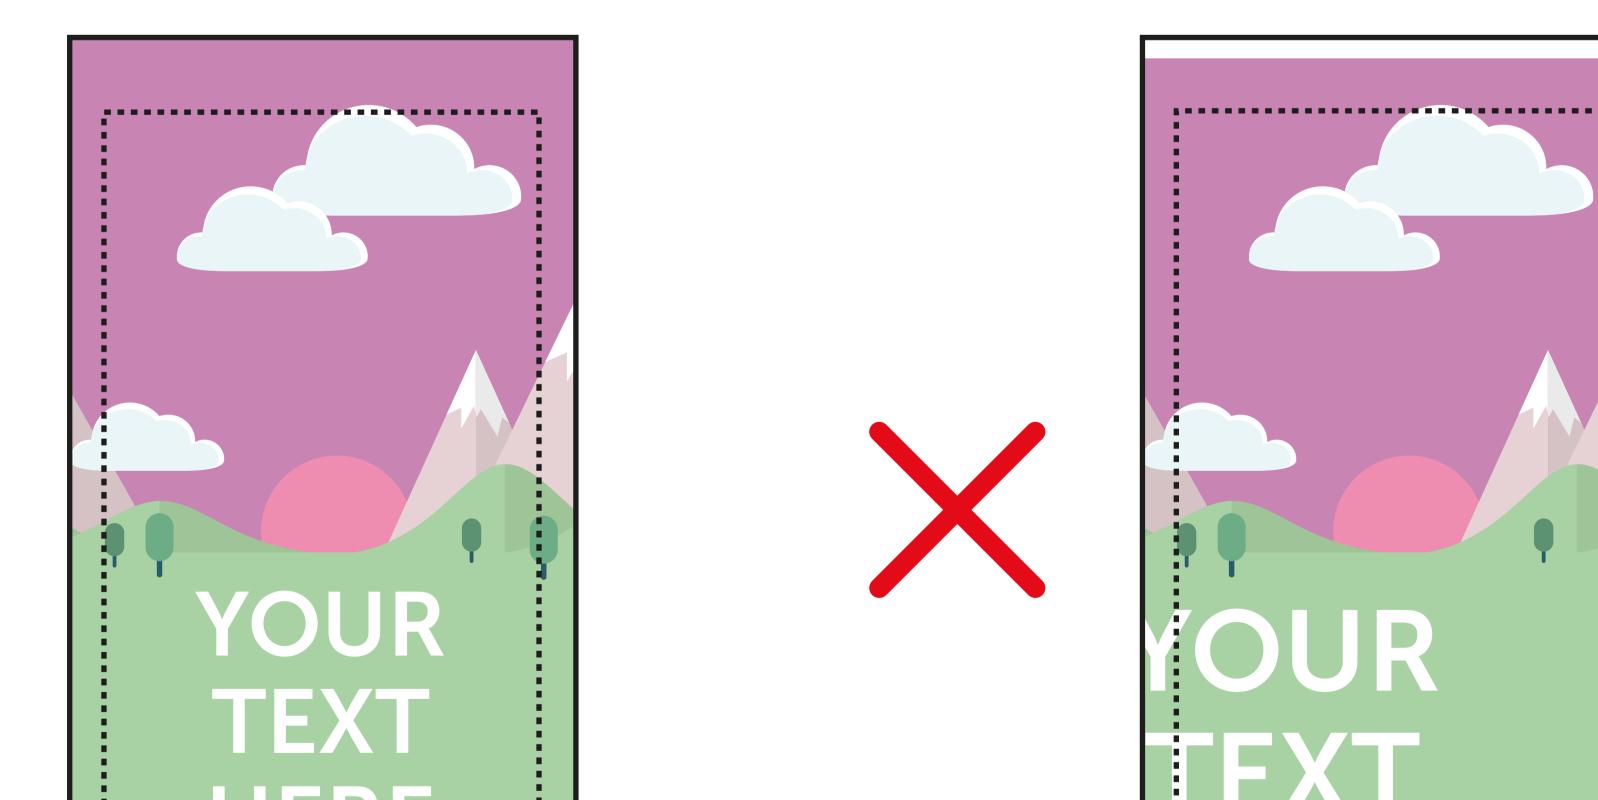

## PLEASE ENSURE:

- RGB colour profile is used
- All images are 150dpi or vectors for best results
- Remember to delete or hide this layer
- Artwork is saved as a PDF or EPS

FINISHED SIZE (700 x 2000mm) This is the finished size of the artwork. Bleed any non-essential imagery or backgrounds to the edge of the document.

## SAFE AREA (682 x 1982mm) Keep all your vital text or imagery inside this area. Anything within this area maybe obscured by the frame.

## Bleed non-essential imagery or backgrounds to the edge of the document whilst keeping all vital text or imagery within the visual area.