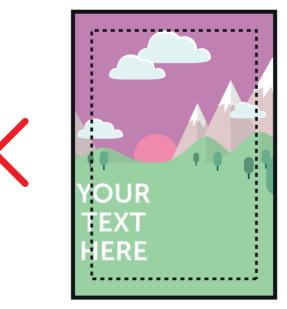

This is the finished size of the artwork. Bleed any non-essential imagery or backgrounds to the edge of the document.

VISUAL AREA (380 x 554mm)
Keep all your vital text or imagery inside this area.
Anything outside will be obscured by the frame.

Bleed non-essential imagery or backgrounds to the edge of the document whilst keeping all vital text or imagery within the visual area.