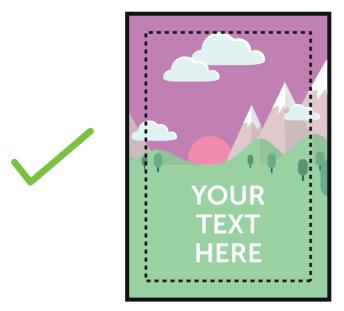

This is the finished size of the artwork. Bleed any non-essential imagery or backgrounds to the edge of the document.

VISUAL AREA (380 x 554mm)
Keep all your vital text or imagery inside this area.
Anything outside will be obscured by the frame.

Bleed non-essential imagery or backgrounds to the edge of the document whilst keeping all vital text or imagery within the visual area.