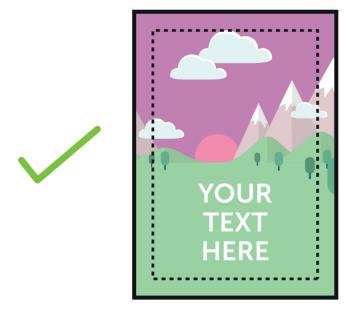

This is the finished size of the artwork. Bleed any non-essential imagery or backgrounds to the edge of the document.

**VISUAL AREA** (380 x 554mm)

Keep all your vital text or imagery inside this area. Anything outside will be obscured by the frame.

Bleed non-essential imagery or backgrounds to the edge of the document whilst keeping all vital text or imagery within the visual area.