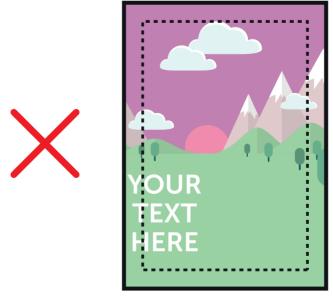

This is the finished size of the artwork. Bleed any non-essential imagery or backgrounds to the edge of the document.

**VISUAL AREA** (380 x 554mm)

Keep all your vital text or imagery inside this area. Anything outside will be obscured by the frame.

Bleed non-essential imagery or backgrounds to the edge of the document whilst keeping all vital text or imagery within the visual area.