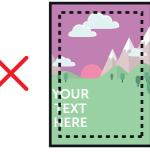

This is the finished size of the artwork. Bleed any non-essential imagery or backgrounds to the edge of the document.

::::: VISUAL AREA (380 x 257mm)

Keep all your vital text or imagery inside this area. Anything outside will be obscured by the frame.

Bleed non-essential imagery or backgrounds to the edge of the document whilst keeping all vital text or imagery within the visual area.