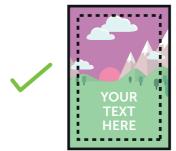

This is the finished size of the artwork. Bleed any non-essential imagery or backgrounds to the edge of the document.

::::: VISUAL AREA (380 x 257mm)

Keep all your vital text or imagery inside this area. Anything outside will be obscured by the frame.

Bleed non-essential imagery or backgrounds to the edge of the document whilst keeping all vital text or imagery within the visual area.