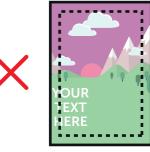

This is the finished size of the artwork. Bleed any non-essential imagery or backgrounds to the edge of the document.

::::: VISUAL AREA (380 x 257mm)

Keep all your vital text or imagery inside this area. Anything outside will be obscured by the frame.

Bleed non-essential imagery or backgrounds to the edge of the document whilst keeping all vital text or imagery within the visual area.