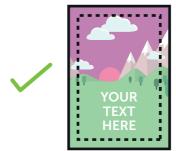

A3 print template for Tabletop Metal Sign Holder Stand: TTMS-A3L-T-PRINTED

THIS TEMPLATE IS ACTUAL SIZE (420 x 297mm)

## **PLEASE ENSURE:**

- CMYK colour profile is used
- All images are 300dpi or vectors for best results
- Remember to delete or hide this layer
- Artwork is saved as a PDF or EPS

— FINISHED SIZE (420 x 297mm)

This is the finished size of the artwork. Bleed any non-essential imagery or backgrounds to the edge of the document.

::::: VISUAL AREA (380 x 257mm)

Keep all your vital text or imagery inside this area. Anything outside will be obscured by the frame.

Bleed non-essential imagery or backgrounds to the edge of the document whilst keeping all vital text or imagery within the visual area.