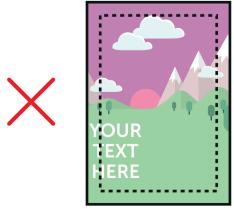

This is the finished size of the artwork. Bleed any non-essential imagery or backgrounds to the edge of the document.

::::: VISUAL AREA (257 x 380mm)

Keep all your vital text or imagery inside this area. Anything outside will be obscured by the frame.

Bleed non-essential imagery or backgrounds to the edge of the document whilst keeping all vital text or imagery within the visual area.