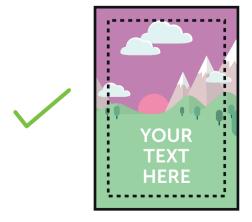

## **PLEASE ENSURE:**

- CMYK colour profile is used
- All images are 300dpi or vectors for best results
- Remember to delete or hide this layer
- Artwork is saved as a PDF or EPS
- **FINISHED SIZE** (297 x 420mm)

This is the finished size of the artwork. Bleed any non-essential imagery or backgrounds to the edge of the document.

::::: VISUAL AREA (257 x 380mm)

Keep all your vital text or imagery inside this area. Anything outside will be obscured by the frame.

Bleed non-essential imagery or backgrounds to the edge of the document whilst keeping all vital text or imagery within the visual area.