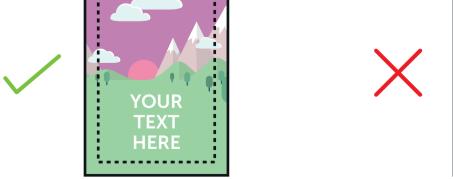

## **PLEASE ENSURE:**

- CMYK colour profile is used
- All images are 300dpi or vectors for best results
- Remember to delete or hide this layer
- Artwork is saved as a PDF or EPS

FINISHED SIZE (297 x 420mm)
This is the finished size of the artwork. Bleed any non-essential imagery or backgrounds to the edge of the document.

VISUAL AREA (257 x 380mm) Keep all your vital text or imagery inside this area. Anything outside will be obscured by the frame.

Bleed non-essential imagery or backgrounds to the edge of the document whilst keeping all vital text or imagery within the visual area.