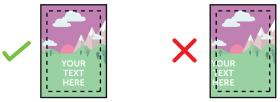

## **VISUAL AREA** (257 x 170mm) Keep all your vital text or imagery inside this area. Anything outside will be obscured by the frame.

Bleed non-essential imagery or backgrounds to the edge of the document whilst keeping all vital text or imagery within the visual area.