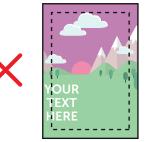

## FINISHED SIZE (210 x 297mm)

This is the finished size of the artwork. Bleed any non-essential imagery or backgrounds to the edge of the document.

## **VISUAL AREA** (170 x 257mm)

Keep all your vital text or imagery inside this area. Anything outside will be obscured by the frame.

Bleed non-essential imagery or backgrounds to the edge of the document whilst keeping all vital text or imagery within the visual area.