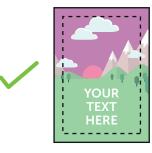

## FINISHED SIZE (210 x 297mm)

This is the finished size of the artwork. Bleed any non-essential imagery or backgrounds to the edge of the document.

## **VISUAL AREA** (170 x 257mm)

Keep all your vital text or imagery inside this area. Anything outside will be obscured by the frame.

Bleed non-essential imagery or backgrounds to the edge of the document whilst keeping all vital text or imagery within the visual area.