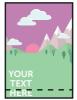

## **PLEASE ENSURE:**

- CMYK colour profile is used
- All images are 300dpi or vectors for best results
- Remember to delete or hide this layer
- Artwork is saved as a PDF or EPS
- VISUAL AREA (148 x 190mm)
  This is the finished size of the artwork. Bleed any non-essential imagery or backgrounds to the edge of the document.
- WOODEN BASE AREA (148 x 20mm)

Keep all your vital text or imagery away from this this area. Anything within will not be printed and will be obscured by the wooden base.

Bleed non-essential imagery or backgrounds to the edge of the document whilst keeping all vital text or imagery within the visual area and away from the wooden base area.

## **NO PRINT WITHIN THIS AREA**