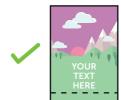

## **PLEASE ENSURE:**

- CMYK colour profile is used
- All images are 300dpi or vectors for best results
- Remember to delete or hide this layer
- Artwork is saved as a PDF or EPS
- VISUAL AREA (148 x 190mm)
  This is the finished size of the artwork. Bleed any non-essential imagery or backgrounds to the edge of the document.
- WOODEN BASE AREA (148 x 20mm)

Keep all your vital text or imagery away from this this area. Anything within will not be printed and will be obscured by the wooden base.

Bleed non-essential imagery or backgrounds to the edge of the document whilst keeping all vital text or imagery within the visual area and away from the wooden base area.