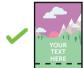

#### VISUAL AREA (105 x 128mm)

This is the finished size of the artwork. Bleed any non-essential imagery or backgrounds to the edge of the document.

### **WOODEN BASE AREA** (105 x 20mm)

Keep all your vital text or imagery away from this this area. Anything within will not be printed and will be obscured by the wooden base.

Bleed non-essential imagery or backgrounds to the edge of the document whilst keeping all vital text or imagery within the visual area and away from the wooden base area.