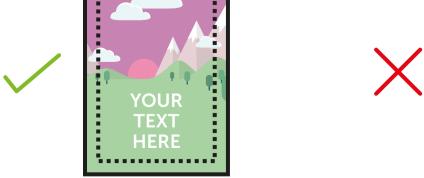

## **— FINISHED SIZE** (297 x 420mm)

This is the finished size of the artwork. Bleed any non-essential imagery or backgrounds to the edge of the document.

## **VISUAL AREA** (277 x 400mm)

Keep all your vital text or imagery inside this area. Anything outside will be obscured by your product.

## Bleed non-essential imagery or backgrounds to the edge of the document whilst keeping all vital text or imagery within the visual area.