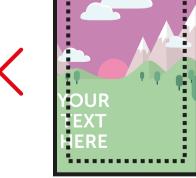

## **— FINISHED SIZE** (297 x 420mm)

This is the finished size of the artwork. Bleed any non-essential imagery or backgrounds to the edge of the document.

## **VISUAL AREA** (277 x 400mm)

Keep all your vital text or imagery inside this area. Anything outside will be obscured by your product.

## Bleed non-essential imagery or backgrounds to the edge of the document whilst keeping all vital text or imagery within the visual area.