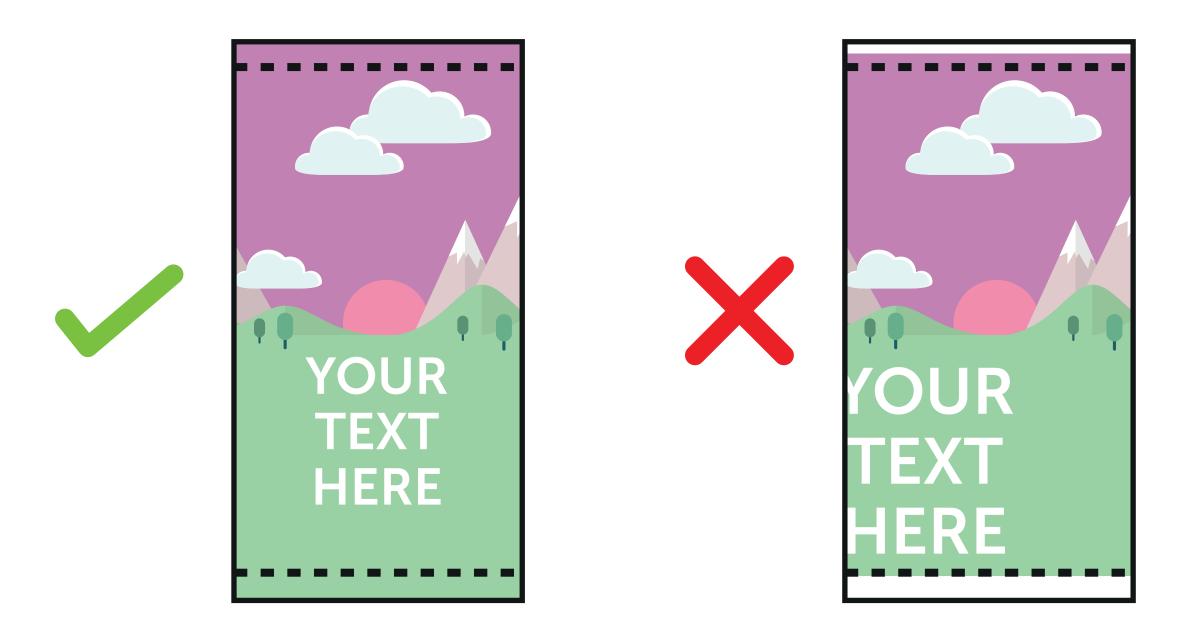

## PLEASE ENSURE:

- CMYK colour profile is used
- All images are 150dpi or vectors for best results
- Remember to delete or hide this layer
- Artwork is saved as a PDF or EPS
- FINISHED SIZE (540 x 1000mm)

  This is the finished size of the artwork when trimmed to size.
- SAFE AREA (540 x 974mm)
   Keep all your vital text or imagery inside this area, while bleeding non-vital text and imagery to the finished size edges.
   Anything outside this area maybe obscured.

Bleed non-essential imagery or backgrounds to the edge of the document whilst keeping all vital text or imagery within the visual area.