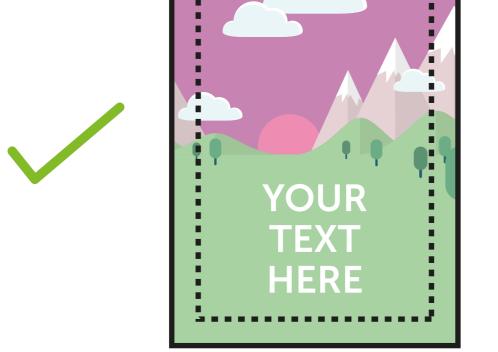

## **VISUAL AREA** (584 x 831mm)

Keep all your vital text or imagery inside this area. Anything outside will be obscured by your product.

## Bleed non-essential imagery or backgrounds to the edge of the document whilst keeping all vital text or imagery within the visual area.