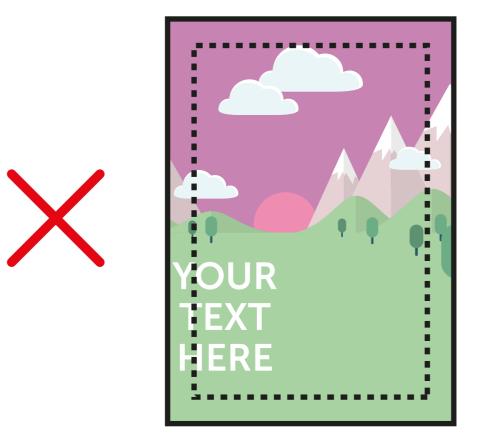

## **VISUAL AREA** (584 x 831mm)

Keep all your vital text or imagery inside this area. Anything outside will be obscured by your product.

## Bleed non-essential imagery or backgrounds to the edge of the document whilst keeping all vital text or imagery within the visual area.