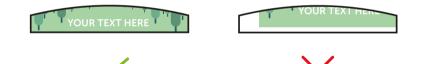

## PLEASE ENSURE:

- RGB colour profile is used
- All images are 300dpi or vectors for best results
- Remember to delete or hide this layer
- Artwork is saved as a PDF or EPS

— FINISHED SIZE

This is the finished size of the artwork. Bleed any non-essential imagery or backgrounds to the edge of the document.

Bleed non-essential imagery or backgrounds to the edge of the document, keep anything essential away from the safe area.