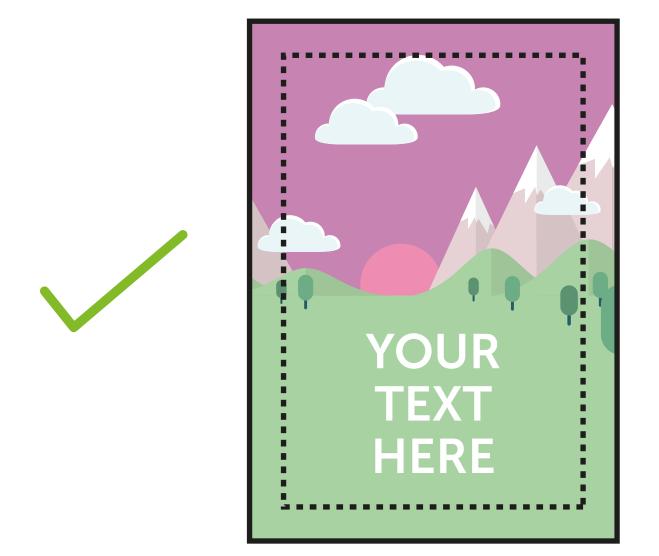

## PLEASE ENSURE:

- RGB colour profile is used
- All images are 150dpi or vectors for best results
- Remember to delete or hide this layer
- Artwork is saved as a PDF or EPS
- FINISHED SIZE (762 x 1016mm)

  This is the finished size of the artwork. Bleed any non-essential imagery or backgrounds to the edge of the document.
- WISUAL AREA (742 x 996mm)

  Keep all your vital text or imagery inside this area.

  Anything outside will be obscured by your product.

Bleed non-essential imagery or backgrounds to the edge of the document whilst keeping all vital text or imagery within the visual area.