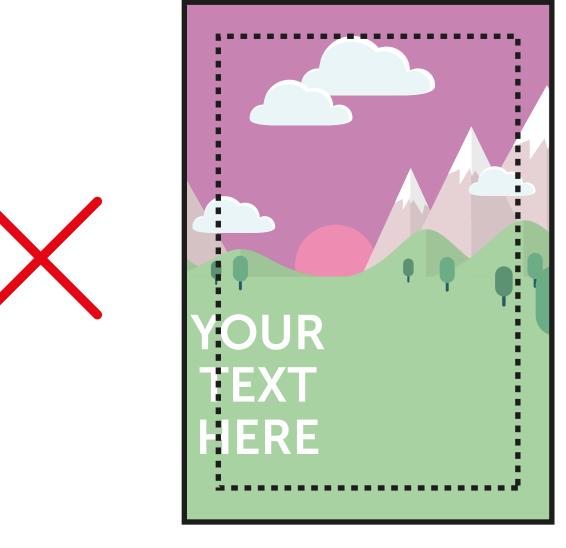

  This is the finished size of the artwork. Bleed any non-essential imagery or backgrounds to the edge of the document.
- WISUAL AREA (742 x 996mm)

  Keep all your vital text or imagery inside this area.

  Anything outside will be obscured by your product.

Bleed non-essential imagery or backgrounds to the edge of the document whilst keeping all vital text or imagery within the visual area.