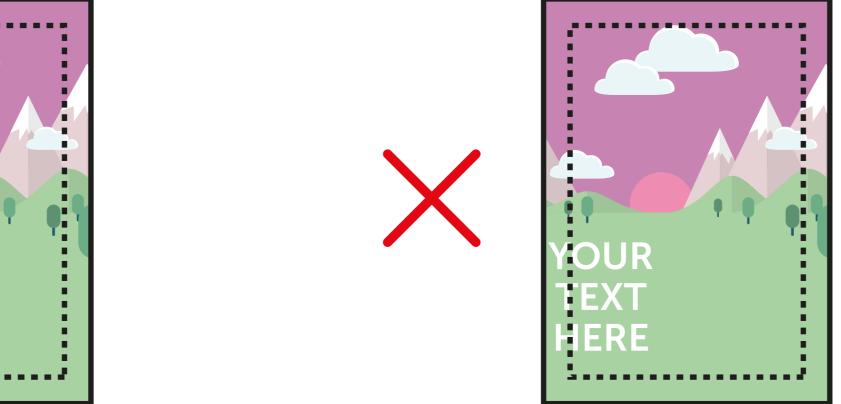

## Bleed non-essential imagery or backgrounds to the edge of the document whilst keeping all vital text or imagery within the visual area.