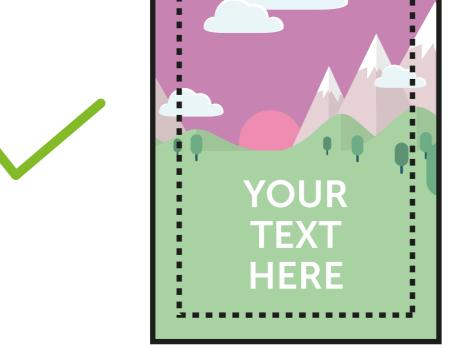

## Bleed non-essential imagery or backgrounds to the edge of the document whilst keeping all vital text or imagery within the visual area.