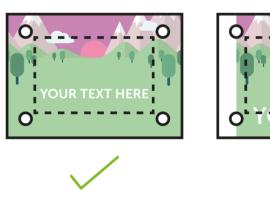

## **PLEASE ENSURE:**

- RGB colour profile is used
- All images are 450dpi or vectors for best results
- Remember to delete or hide this layer
- Artwork is saved as a PDF or EPS
- This product is transparent.
  Please ensure your background is transparent.
- FINISHED SIZE (594 x 420mm)
  This is the finished size of the artwork. Bleed any non-essential imagery or backgrounds to the edge of the document.
- MOUNTING HOLES (20mm)
  This is where the wall mount standoffs will be inserted.
  Anything within this area will be obscured.
- SAFE AREA (508 x 334mm)
   Keep any vital text or imagery within this area. Anything outside this are maybe obscured.