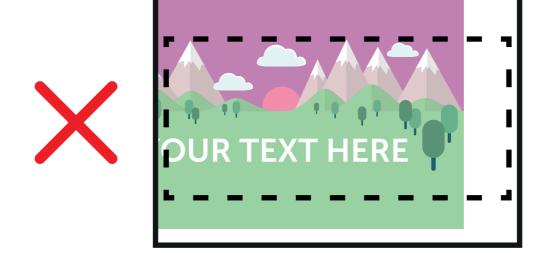

**OVERALL MATERIAL SIZE (1305 x 1028mm)** This is the size of the banner before construction.

SAFE AREA (1245 x 588mm)

Keep all your vital text or imagery inside this area. Anything outside may be warped or obscured when constructed.

# SAFE AREA (1245 x 588mm)

Keep all your vital text or imagery inside this area.

Anything outside may be warped or obscured when constructed.

VISUAL/FINISHED SIZE (1305 x 650mm)

This is the visual area of the banner once folded and constructed.