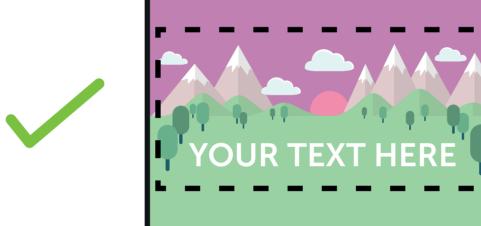

#### PLEASE ENSURE:

- CMYK colour profile is used
- All images are 300dpi or vectors for best results
- Remember to delete or hide this layer
- Artwork is saved as a PDF or EPS

Bleed any non-essential imagery or backgrounds to the edge of the document, whilst keeping any vital text or imagery within the safe area.

**OVERALL MATERIAL SIZE (1305 x 1028mm)** This is the size of the banner before construction.

SAFE AREA (1245 x 588mm)

Keep all your vital text or imagery inside this area. Anything outside may be warped or obscured when constructed.