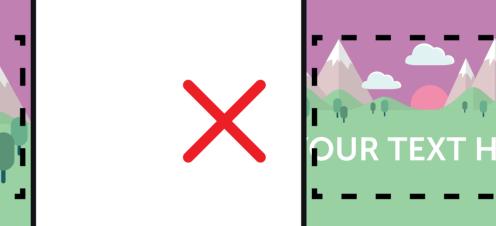

#### PLEASE ENSURE:

- CMYK colour profile is used
- All images are 300dpi or vectors for best results
- Remember to delete or hide this layer
- Artwork is saved as a PDF or EPS

Bleed any non-essential imagery or backgrounds to the edge of the document, whilst keeping any vital text or imagery within the safe area.

**OVERALL MATERIAL SIZE (1305 x 1028mm)** This is the size of the banner before construction.

SAFE AREA (1245 x 588mm)

Keep all your vital text or imagery inside this area. Anything outside may be warped or obscured when constructed.