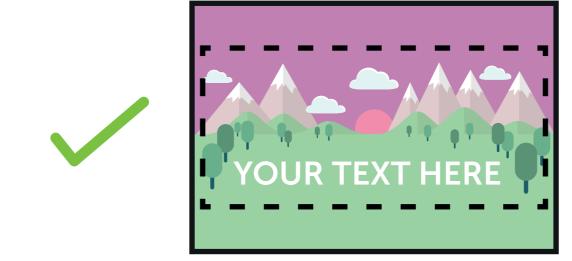

**OVERALL MATERIAL SIZE (1305 x 1028mm)** This is the size of the banner before construction.

SAFE AREA (1245 x 588mm)

Keep all your vital text or imagery inside this area. Anything outside may be warped or obscured when constructed.

# SAFE AREA (1245 x 588mm)

Keep all your vital text or imagery inside this area.

Anything outside may be warped or obscured when constructed.

VISUAL/FINISHED SIZE (1305 x 650mm)

This is the visual area of the banner once folded and constructed.