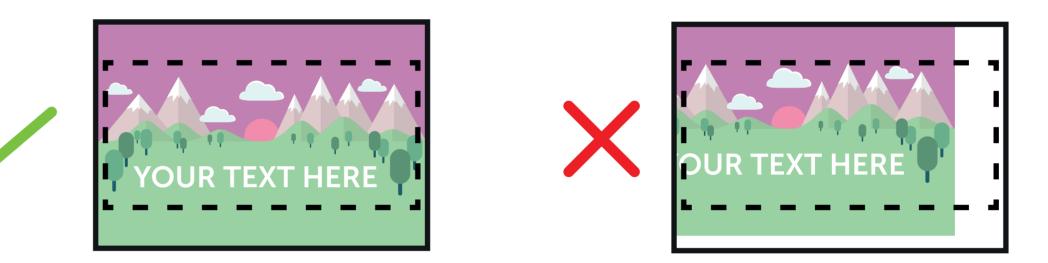

## PLEASE ENSURE:

- CMYK colour profile is used
- All images are 300dpi or vectors for best results
- Remember to delete or hide this layer
- Artwork is saved as a PDF or EPS

Bleed non-essential imagery or backgrounds to the edge of the document whilst keeping all vital text or imagery within the visual area.

OVERALL MATERIAL SIZE (1005 x 1028mm)
This is the size of the banner before construction.

--- RAIL FOLD AREAS (1005 x 95mm) These areas are where the banner meets over the cross rails.

SAFE AREA (945 x 588mm)

Keep all your vital text or imagery inside this area.

Anything outside may be warped or obscured when constructed.

FOLD AREAS (1005 x 95mm)

This is a printable area where the banner will fold over the cross rail, and affix to the other side of the banner and will be obscured visually. Please bleed any non-essentail artwork to the edge of this area.