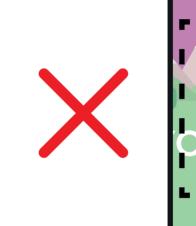

Keep all your vital text or imagery inside this area. Anything outside may be warped or obscured when constructed.