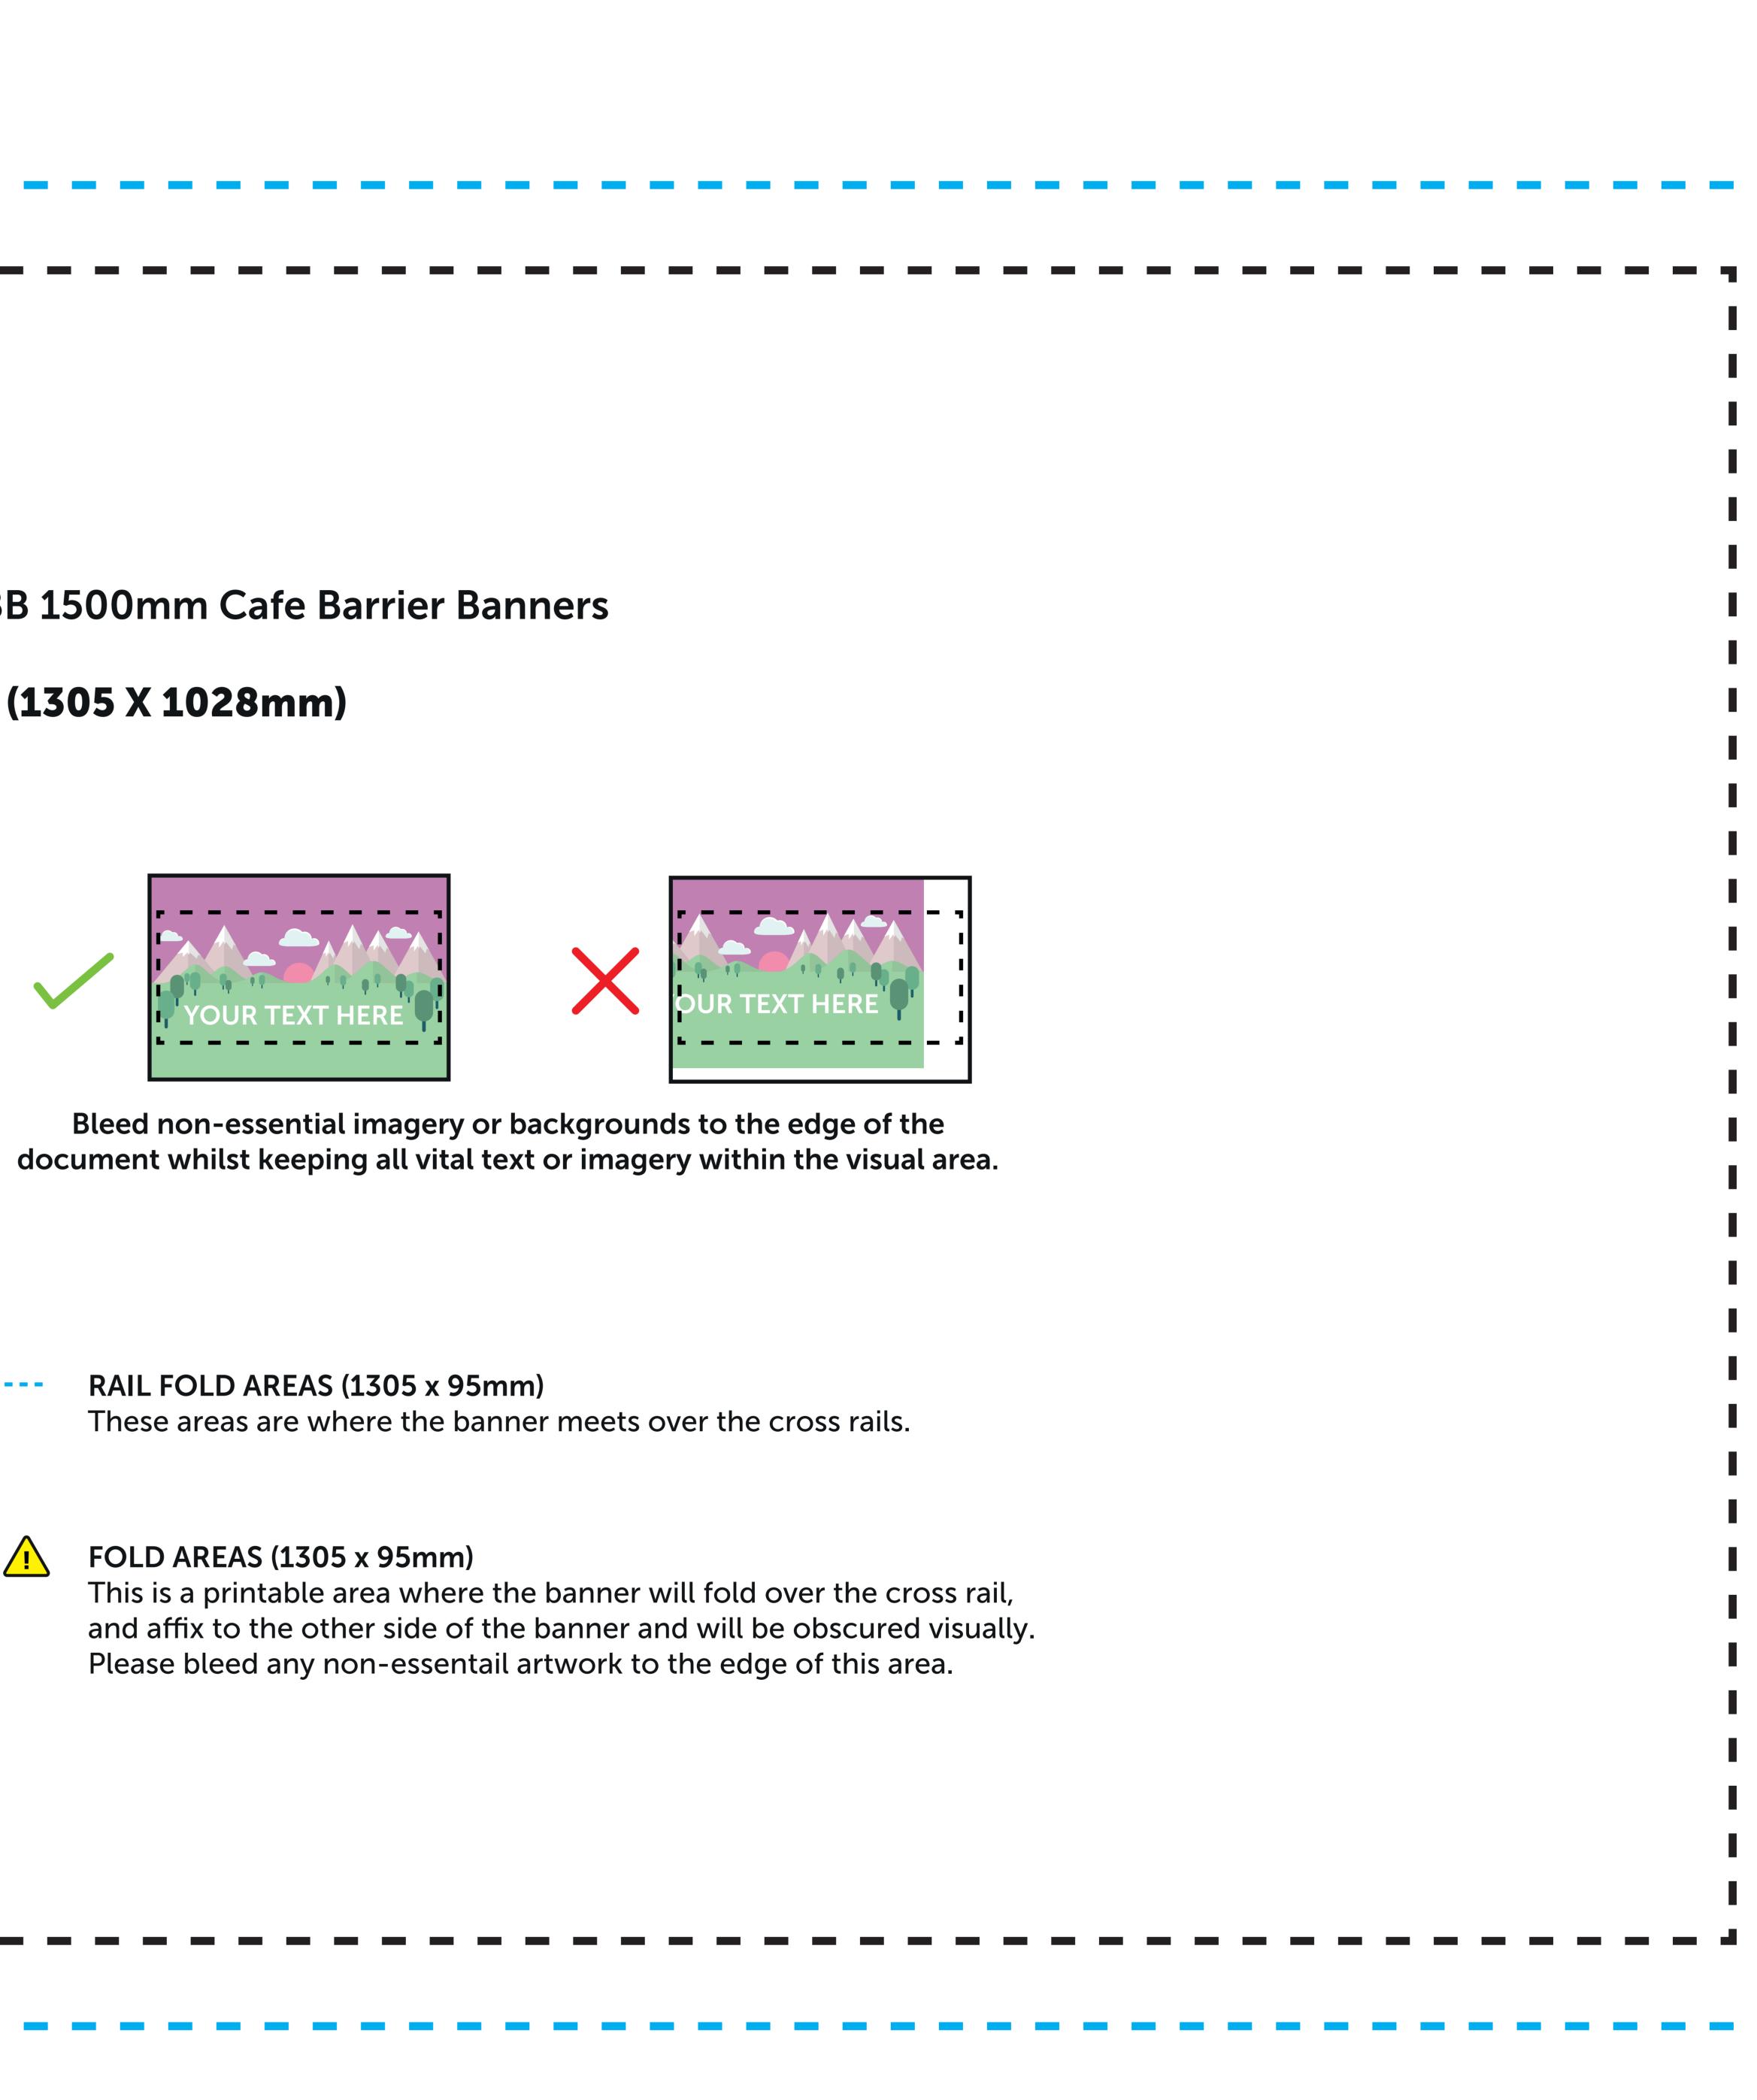

### Print template for single sided PBB 1500mm Cafe Barrier Banners

RAIL FOLD AREAS (1305 x 95mm)

### THIS TEMPLATE IS ACTUAL SIZE (1305 X 1028mm)

 All images are 300dpi or vectors for best results Remember to delete or hide this layer

**OVERALL MATERIAL SIZE (1305 x 1028mm)** This is the size of the banner before construction.

Keep all your vital text or imagery inside this area. Anything outside may be warped or obscured when constructed.