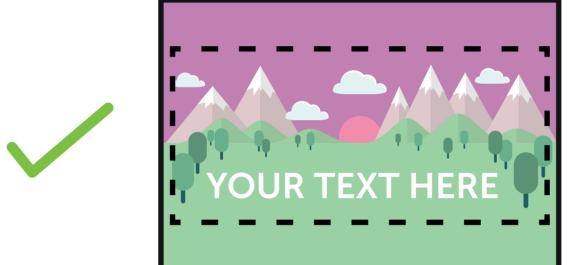

Keep all your vital text or imagery inside this area. Anything outside may be warped or obscured when constructed.