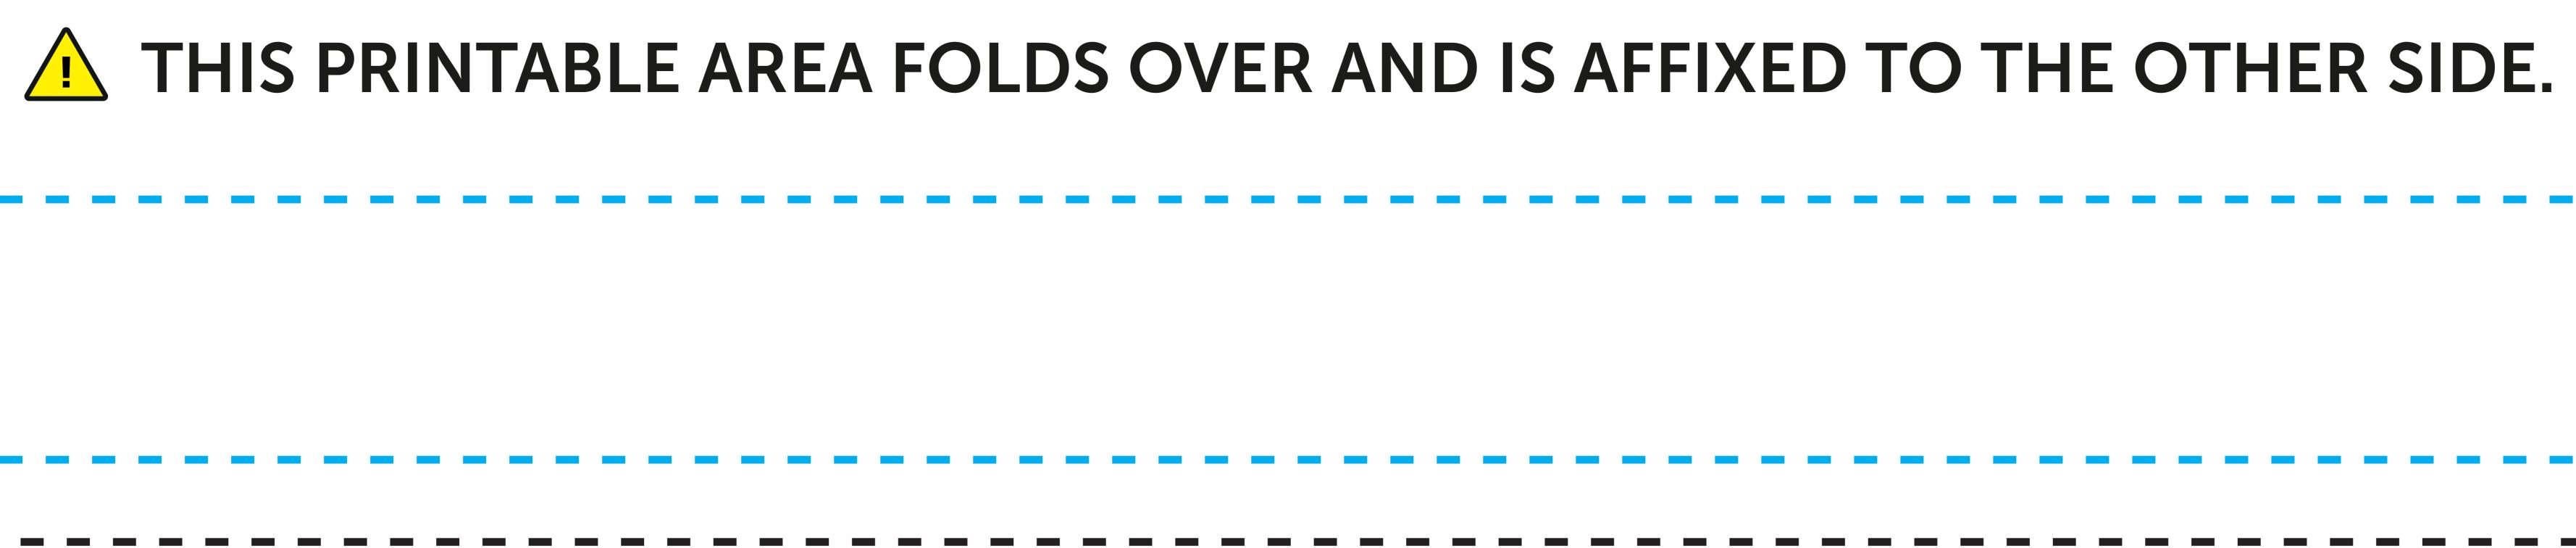

RAIL FOLD AREAS (1595 x 95mm) These areas are where the banner meets over the cross rails.

FOLD AREAS (1595 x 95mm)

This is a printable area where the banner will fold over the cross rail, and affix to the other side of the banner and will be obscured visually. Please bleed any non-essentail artwork to the edge of this area.