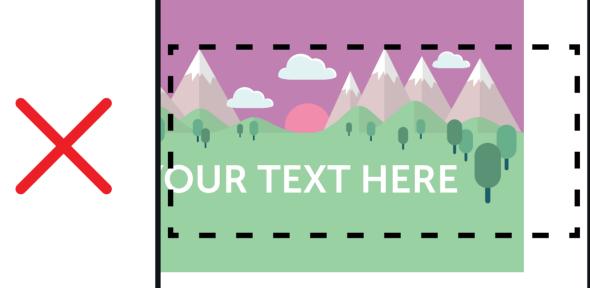

Keep all your vital text or imagery inside this area. Anything outside may be warped or obscured when constructed.

Bleed non-essential imagery or backgrounds to the edge of the document whilst keeping all vital text or imagery within the visual area.