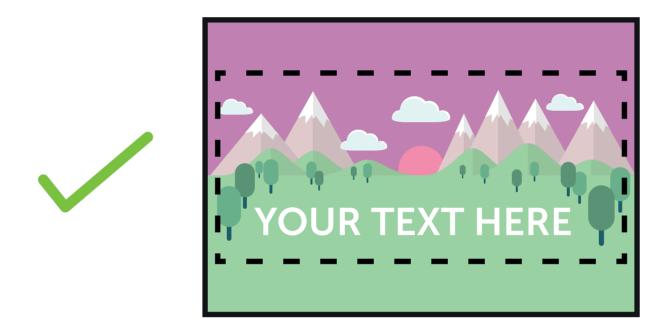

Keep all your vital text or imagery inside this area. Anything outside may be warped or obscured when constructed.

Bleed non-essential imagery or backgrounds to the edge of the document whilst keeping all vital text or imagery within the visual area.