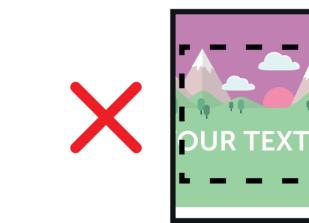

# SAFE AREA (945 x 588mm)

Keep all your vital text or imagery inside this area. Anything outside may be warped or obscured when constructed. --- RAIL FOLD AREAS (1005 x 95mm) These areas are where the banner meets over the cross rails.