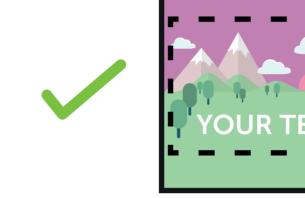

# SAFE AREA (945 x 588mm)

Keep all your vital text or imagery inside this area. Anything outside may be warped or obscured when constructed. --- RAIL FOLD AREAS (1005 x 95mm) These areas are where the banner meets over the cross rails.