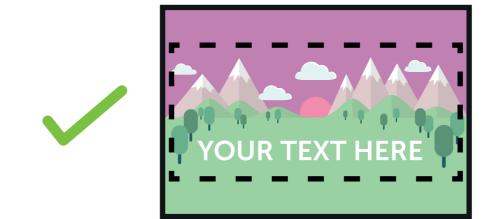

# SAFE AREA (945 x 588mm)

Keep all your vital text or imagery inside this area. Anything outside may be warped or obscured when constructed. --- RAIL FOLD AREAS (1005 x 95mm) These areas are where the banner meets over the cross rails.