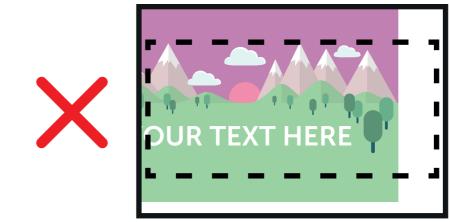

# SAFE AREA (945 x 588mm)

Keep all your vital text or imagery inside this area. Anything outside may be warped or obscured when constructed. --- RAIL FOLD AREAS (1005 x 95mm) These areas are where the banner meets over the cross rails.