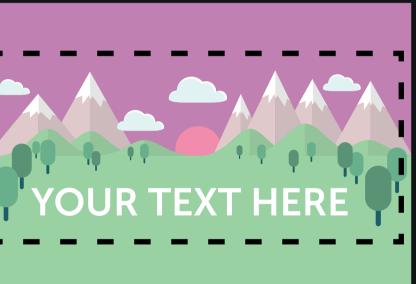

## THIS TEMPLATE IS ACTUAL SIZE (1615 X 1038mm)

Bleed non-essential imagery or backgrounds to the edge of the document whilst keeping all vital text or imagery within the visual area.

Bleed any non-essential imagery or backgrounds to the edge of the document, whilst keeping any vital text or imagery within the safe area.

This is the size of the banner before construction.

Keep all your vital text or imagery inside this area. Anything outside may be warped or obscured when constructed.

. . . . . .

FOLD AREAS (1605 x 95mm) This is a printable area where where the banner will fold over the cross rail and meet artwork 2 on the reverse side. Please bleed any non-essentail artwork to the edge of this area. We advise using a single colour artwork in this area.