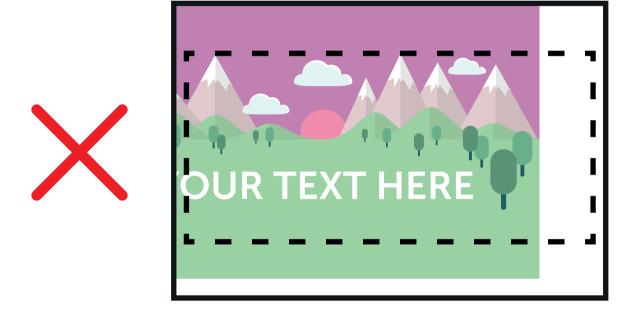

## THIS TEMPLATE IS ACTUAL SIZE (1615 X 1038mm)

Bleed non-essential imagery or backgrounds to the edge of the document whilst keeping all vital text or imagery within the visual area.

Bleed any non-essential imagery or backgrounds to the edge of the document, whilst keeping any vital text or imagery within the safe area.

This is the size of the banner before construction.

Keep all your vital text or imagery inside this area. Anything outside may be warped or obscured when constructed.

. . . . . .

FOLD AREAS (1605 x 95mm) This is a printable area where where the banner will fold over the cross rail and meet artwork 2 on the reverse side. Please bleed any non-essentail artwork to the edge of this area. We advise using a single colour artwork in this area.