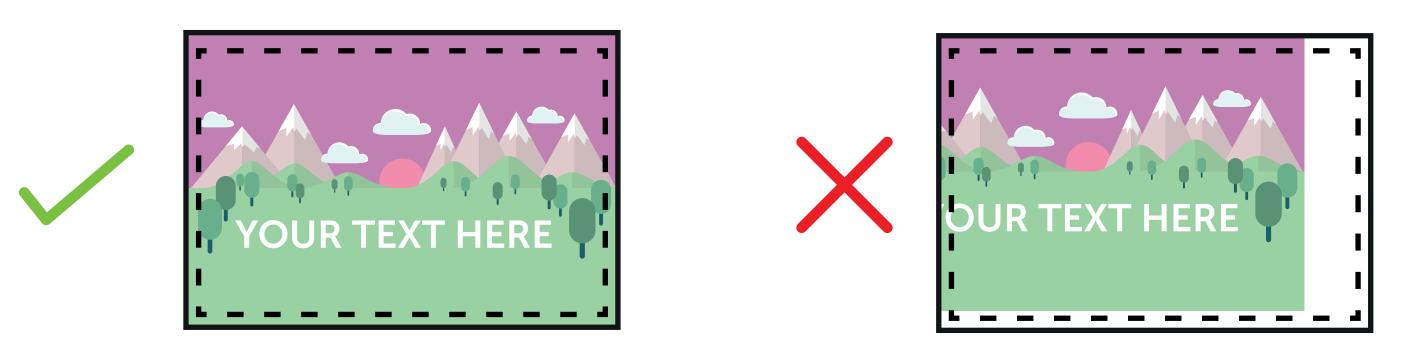

## THIS TEMPLATE IS ACTUAL SIZE (1615 X 1038mm)

Bleed non-essential imagery or backgrounds to the edge of the document whilst keeping all vital text or imagery within the visual area.

Bleed any non-essential imagery or backgrounds to the edge of the document, whilst keeping any vital text or imagery within the safe area.

This is the size of the banner before construction.

Keep all your vital text or imagery inside this area. Anything outside may be warped or obscured when constructed.

. . . . . .

FOLD AREAS (1605 x 95mm) This is a printable area where where the banner will fold over the cross rail and meet artwork 2 on the reverse side. Please bleed any non-essentail artwork to the edge of this area. We advise using a single colour artwork in this area.